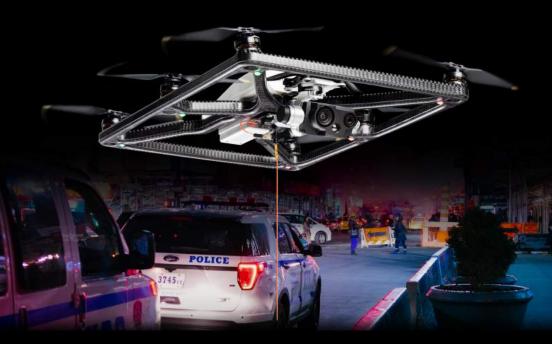

## **ELEVATED SITUATIONAL AWARENESS**

## NO PILOTING REQUIRED

Single-Button Operation

Autonomous Flight

24+ Hour Flight Time

IP55 All-Weather Rating

|  | )) |  |
|--|----|--|
|--|----|--|

4G LTE Video Streaming

## Specifications

| Flight Time                       | 24 hours continuous.                                                                                                                                                                                                                                                                                              |
|-----------------------------------|-------------------------------------------------------------------------------------------------------------------------------------------------------------------------------------------------------------------------------------------------------------------------------------------------------------------|
| Safety & Regulations<br>Compliant | No piloting necessary; single button launch and land,<br>fully autonomous flight                                                                                                                                                                                                                                  |
| Weather Rating                    | IP55 Environmental rating, ready to operate in rain, snow,<br>and wind. Maximum Operating Temperature:<br>14°F to 104°F/ -10°C to 40°C.                                                                                                                                                                           |
| Range                             | Max height of 150 ft (45 m) from the Ground Station.                                                                                                                                                                                                                                                              |
| LTE Modem &<br>Video Streaming    | Ethernet + WPA2 encrypted WiFi access point for live video<br>streaming, plus integrated LTE Modem to stream live video<br>remotely for mutual aid and remote incident command.                                                                                                                                   |
| Cameras                           | Radiometric Thermal Camera resolution of 240p (320 x 240) / 27 fps. Measures absolute temperature from -40°F to 752°F /-40°C to 400°C, accuracy ± 5%. Low-light RGB Camera resolution: 12 MP / 32x Zoom (Blended 10x Optical + Digital Zoom, 0.5x to 16x). RGB stream resolution of 1080p (1920 x 1080) / 30 fps. |
| Flight control                    | Fotokite Autopilot with no GPS dependency.                                                                                                                                                                                                                                                                        |
| Kite                              | 2.6 lbs (1.2 kg) Take-Off weight, weather sealed Carbon fiber & advanced composites.                                                                                                                                                                                                                              |
| Ground Station                    | 46 lbs (21 kg) single carry Mobile Case configuration size:<br>25 x 19 x 12.19 in (63.5 x 48.3 x 31 cm).                                                                                                                                                                                                          |