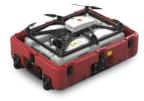

## Specifications

| Flight Time                       | 24 hours continuous.                                                                                                                                                                                                                                                                                              |
|-----------------------------------|-------------------------------------------------------------------------------------------------------------------------------------------------------------------------------------------------------------------------------------------------------------------------------------------------------------------|
| Safety & Regulations<br>Compliant | No piloting necessary; single button launch and land,<br>fully autonomous flight                                                                                                                                                                                                                                  |
| Weather Rating                    | IP55 Environmental rating, ready to operate in rain, snow,<br>and wind. Maximum Operating Temperature:<br>14°F to 104°F/ -10°C to 40°C.                                                                                                                                                                           |
| Range                             | Max height of 150 ft (45 m) from the Ground Station.                                                                                                                                                                                                                                                              |
| LTE Modem &<br>Video Streaming    | Ethernet + WPA2 encrypted WiFi access point for live video<br>streaming, plus integrated LTE Modem to stream live video<br>remotely for mutual aid and remote incident command.                                                                                                                                   |
| Cameras                           | Radiometric Thermal Camera resolution of 240p (320 x 240) / 27 fps. Measures absolute temperature from -40°F to 752°F /-40°C to 400°C, accuracy ± 5%. Low-light RGB Camera resolution: 12 MP / 32x Zoom (Blended 10x Optical + Digital Zoom, 0.5x to 16x). RGB stream resolution of 1080p (1920 x 1080) / 30 fps. |
| Flight control                    | Fotokite Autopilot with no GPS dependency.                                                                                                                                                                                                                                                                        |
| Kite                              | 2.6 lbs (1.2 kg) Take-Off weight, weather sealed Carbon fiber & advanced composites.                                                                                                                                                                                                                              |
| Ground Station                    | 46 lbs (21 kg) single carry Mobile Case configuration size:<br>25 x 19 x 12.19 in (63.5 x 48.3 x 31 cm).                                                                                                                                                                                                          |