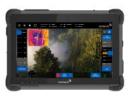

## Specifications

| Flight Time                       | 24 hours continuous.                                                                                                                                                                                                                                                                                              |
|-----------------------------------|-------------------------------------------------------------------------------------------------------------------------------------------------------------------------------------------------------------------------------------------------------------------------------------------------------------------|
| Safety & Regulations<br>Compliant | No piloting necessary; single button launch and land,<br>fully autonomous flight                                                                                                                                                                                                                                  |
| Weather Rating                    | IP55 Environmental rating, ready to operate in rain, snow,<br>and wind. Maximum Operating Temperature:<br>14°F to 104°F/ -10°C to 40°C.                                                                                                                                                                           |
| Range                             | Max height of 150 ft (45 m) from the Ground Station.                                                                                                                                                                                                                                                              |
| LTE Modem &<br>Video Streaming    | Ethernet + WPA2 encrypted WiFi access point for live video<br>streaming, plus integrated LTE Modem to stream live video<br>remotely for mutual aid and remote incident command.                                                                                                                                   |
| Cameras                           | Radiometric Thermal Camera resolution of 240p (320 x 240) / 27 fps. Measures absolute temperature from -40°F to 752°F /-40°C to 400°C, accuracy ± 5%. Low-light RGB Camera resolution: 12 MP / 32x Zoom (Blended 10x Optical + Digital Zoom, 0.5x to 16x). RGB stream resolution of 1080p (1920 x 1080) / 30 fps. |
| Flight control                    | Fotokite Autopilot with no GPS dependency.                                                                                                                                                                                                                                                                        |
| Kite                              | 2.6 lbs (1.2 kg) Take-Off weight, weather sealed Carbon fiber & advanced composites.                                                                                                                                                                                                                              |
| Ground Station                    | 46 lbs (21 kg) single carry Mobile Case configuration size:<br>25 x 19 x 12.19 in (63.5 x 48.3 x 31 cm).                                                                                                                                                                                                          |