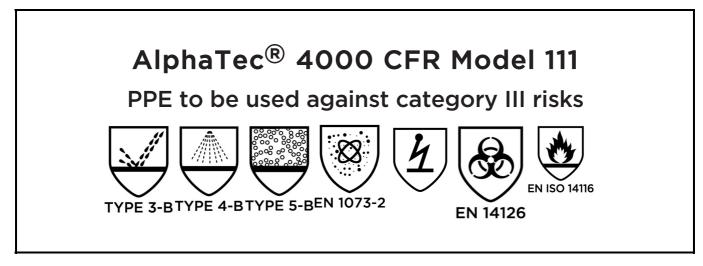

is in conformity with the provisions of Regulation (EU) 2016/425 and with the standards EN 14605:2005 + A1:2009, EN ISO 13982-1:2004 + A1:2010, EN ISO 13688:2013, EN 1073-2:2002, EN 1149-5:2018, EN 14126:2003, EN ISO 14116:2015 and is identical to the PPE which is subject to the EU Type Examination; under certificate number FI20/965498 issued by the Notified Body: